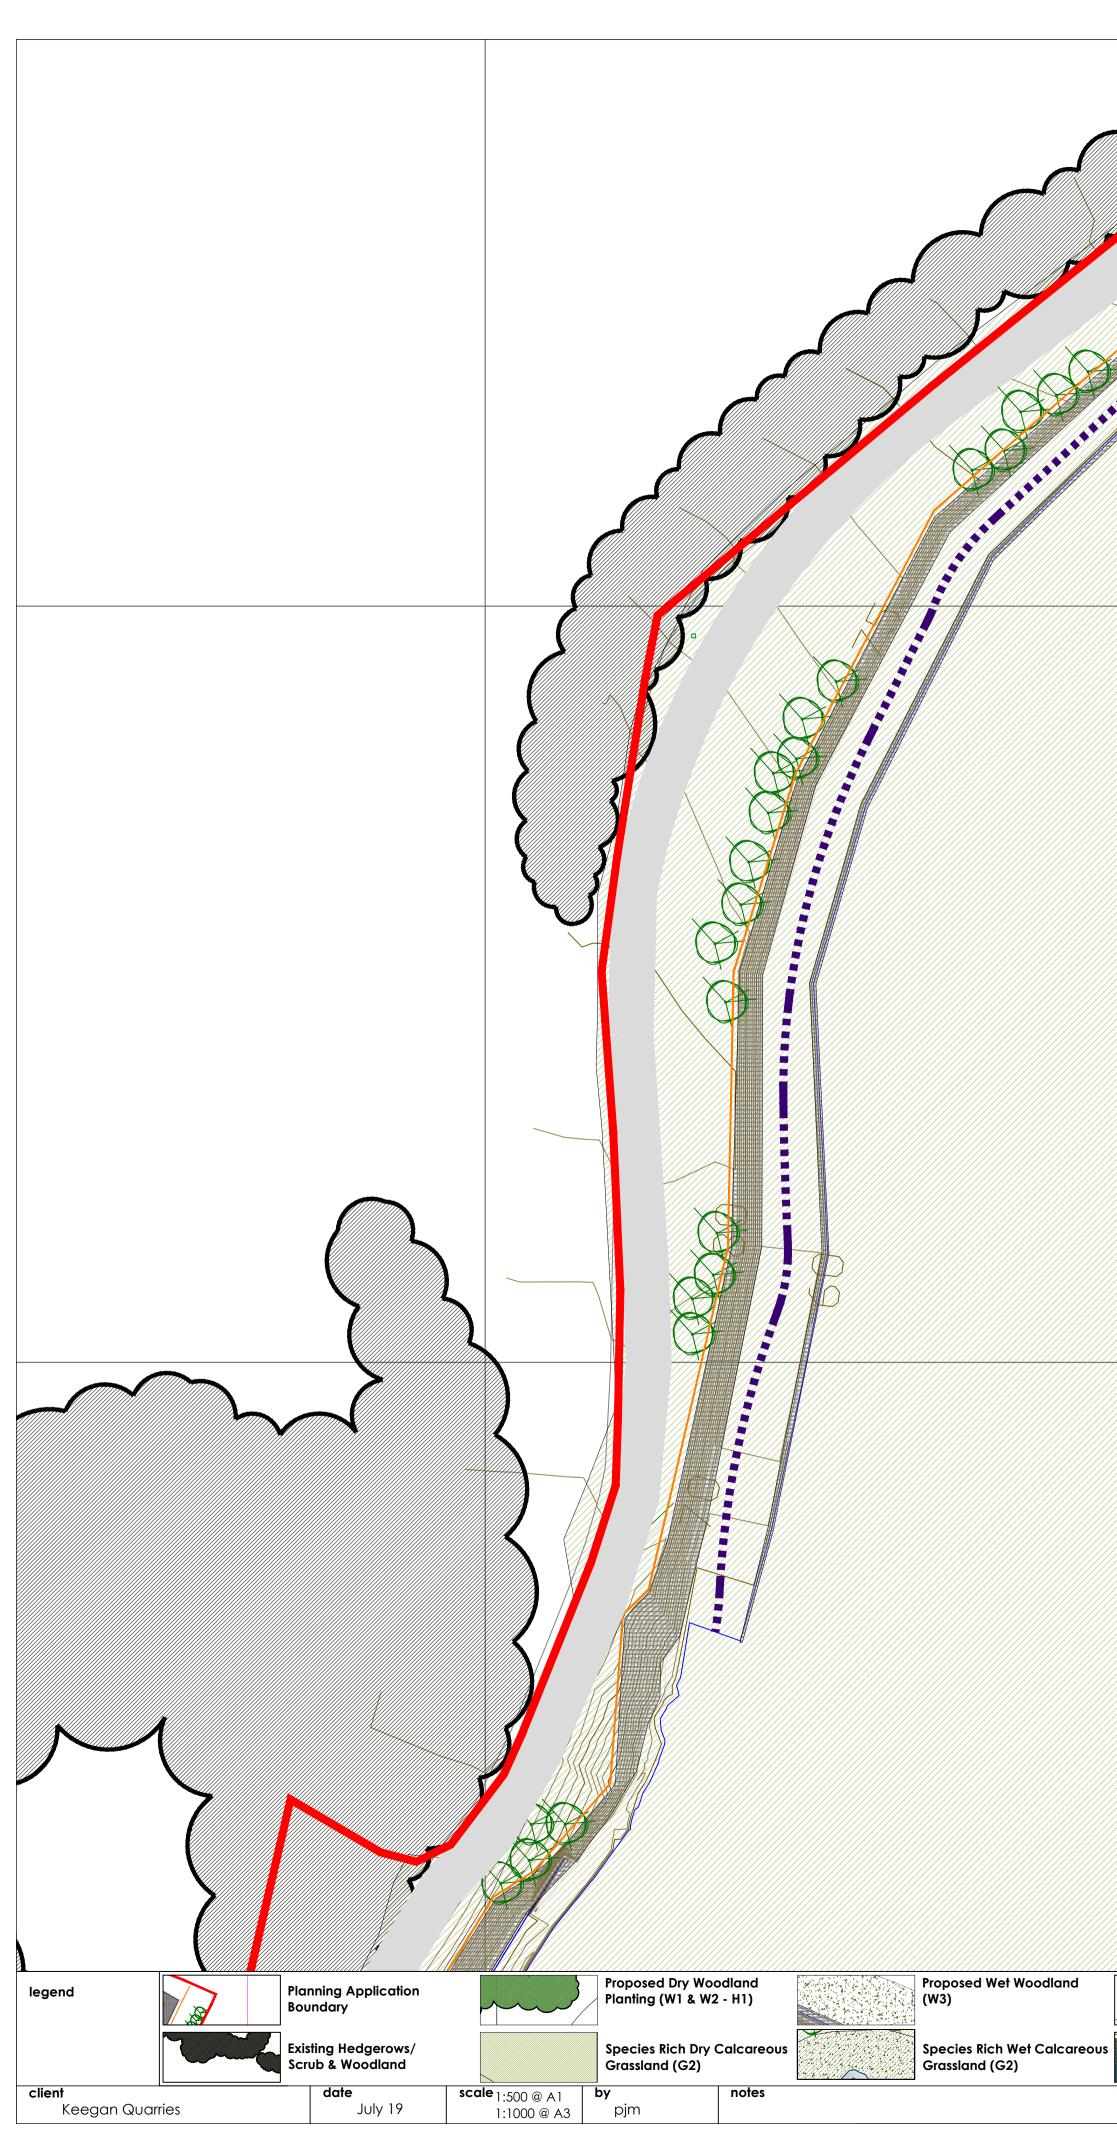

|       |                                                                                                                                 | Final water level at end o<br>be c. 65mAOD (+-2m sea                                                                                      |                 |                                                                                                                            |                  |
|-------|---------------------------------------------------------------------------------------------------------------------------------|-------------------------------------------------------------------------------------------------------------------------------------------|-----------------|----------------------------------------------------------------------------------------------------------------------------|------------------|
| RESTC | TO DRAWING MDA-19-100<br>RATION OBJECTIVES, PLAN<br>GEMENT ETC                                                                  |                                                                                                                                           |                 |                                                                                                                            | Marginal / Em    |
|       |                                                                                                                                 |                                                                                                                                           |                 |                                                                                                                            |                  |
|       | Proposed ponded area<br>profiled & finished suitable for<br>future amphibian habitation<br>Proposed future birdhide<br>location | Anchored floating islands<br>completed with riperian<br>species<br>Rock faces to be retained<br>as potential habitat for<br>nesting birds | info<br>through | proximate location of<br>ormal pathways & routes<br>ough site<br>arginal & emergent species<br>h potential jetty locations | ht Standard Tree |