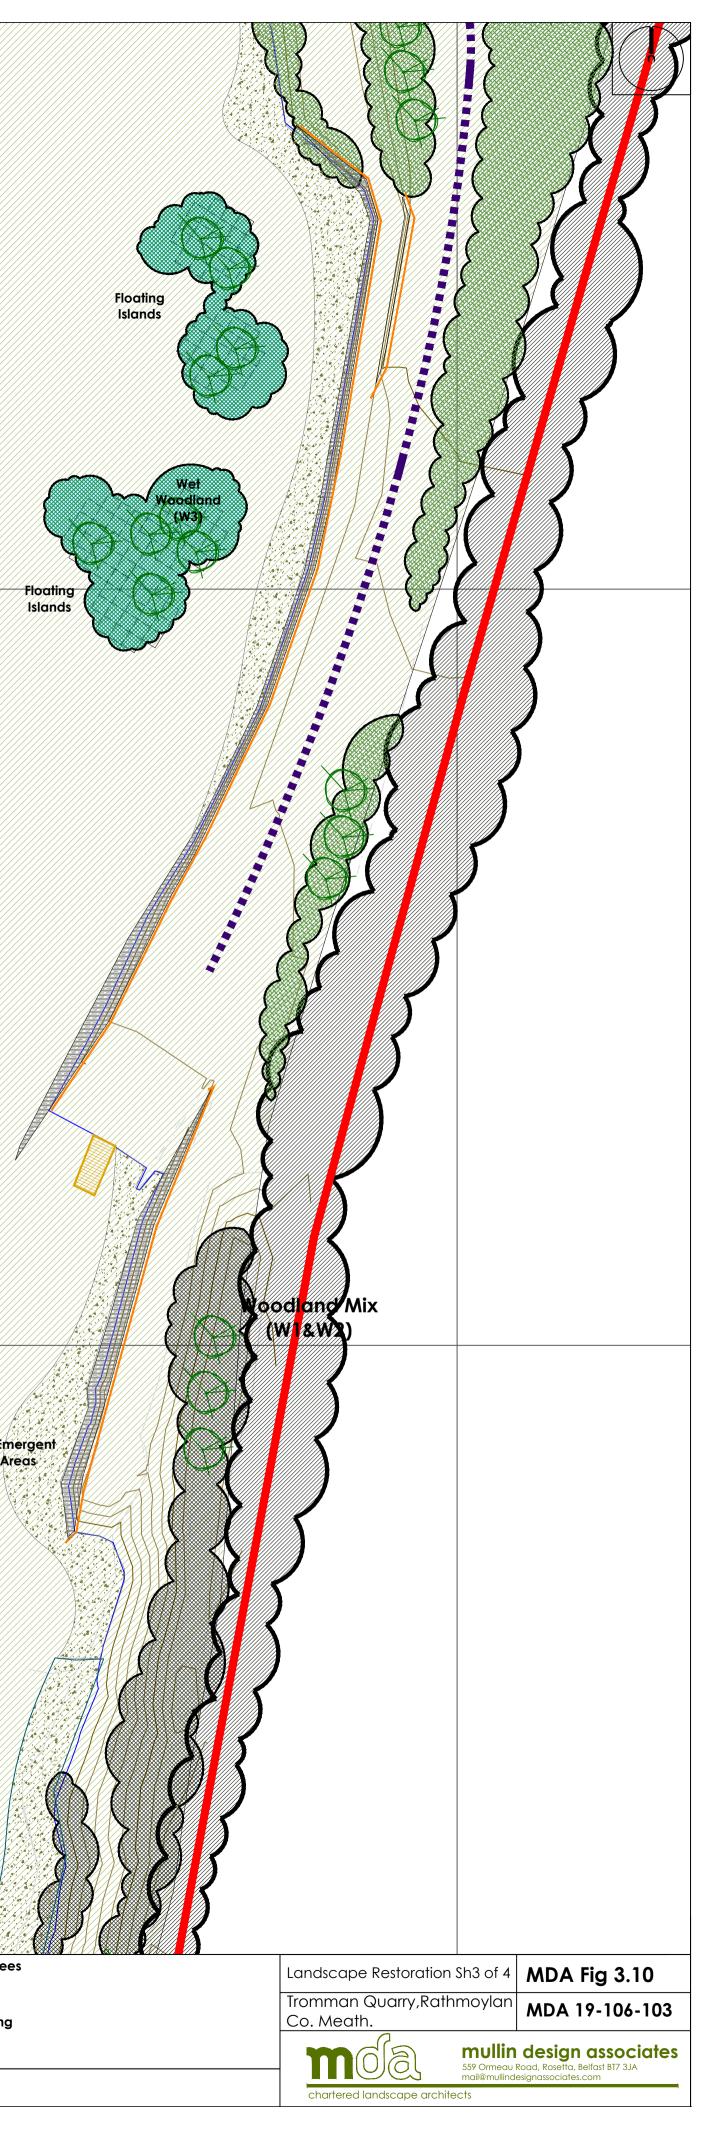

|       |                                                                                                                                 | Final water level at end o<br>be c. 65mAOD (+-2m sea                                                                                      |                 |                                                                                                                            |                  |
|-------|---------------------------------------------------------------------------------------------------------------------------------|-------------------------------------------------------------------------------------------------------------------------------------------|-----------------|----------------------------------------------------------------------------------------------------------------------------|------------------|
| RESTC | TO DRAWING MDA-19-100<br>RATION OBJECTIVES, PLAN<br>GEMENT ETC                                                                  |                                                                                                                                           |                 |                                                                                                                            | Marginal / Em    |
|       |                                                                                                                                 |                                                                                                                                           |                 |                                                                                                                            |                  |
|       | Proposed ponded area<br>profiled & finished suitable for<br>future amphibian habitation<br>Proposed future birdhide<br>location | Anchored floating islands<br>completed with riperian<br>species<br>Rock faces to be retained<br>as potential habitat for<br>nesting birds | info<br>through | proximate location of<br>ormal pathways & routes<br>ough site<br>arginal & emergent species<br>h potential jetty locations | ht Standard Tree |